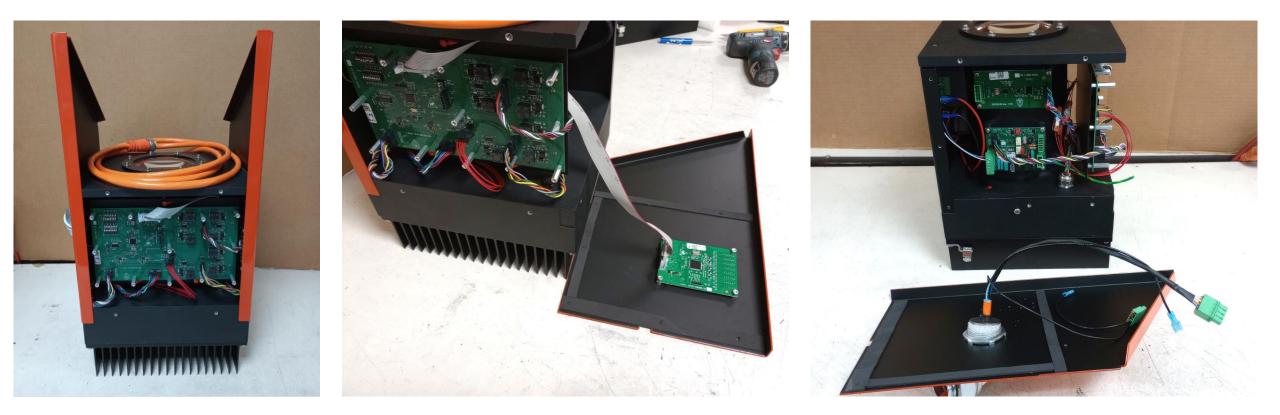

## Remove the top & side covers to access the Power Supply Tray (ALC P/N: 88-01200)

Unplug the Power Supply Tray from the 88-00400 PCBRemove the Power Supply Tray

88-00825 INSTALLATION MANUAL

- Using the pink foam from its packaging as a spacer, position the 24DC-PWRCON as close to the bottom lip and 44-00175 as possible, oriented as shown
- Connect the 24DC-PWRCON to the 44-00175

## Re-attach the Power Supply TrayPlug it back in to the 88-00400 PCB

## ➢ Re-attach all covers