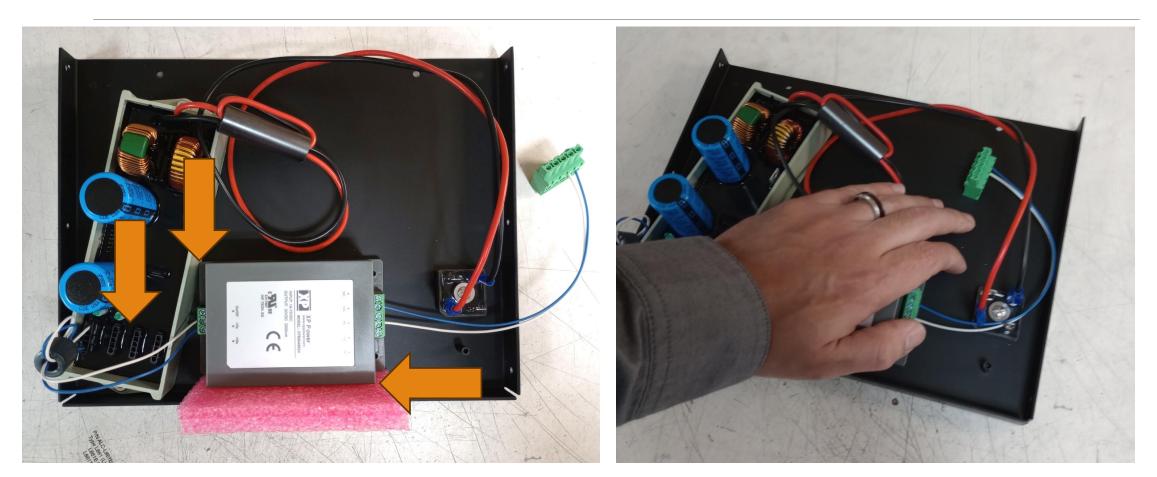

## Remove the top & side covers to access the Power Supply Tray (ALC P/N: 88-01200)

Unplug the Power Supply Tray from the 88-00400 PCBRemove the Power Supply Tray

88-00825 INSTALLATION MANUAL

- Using the pink foam from its packaging as a spacer, position the 24DC-PWRCON as close to the bottom lip and 44-00175 as possible, oriented as shown
- Connect the 24DC-PWRCON to the 44-00175

- Discard the pink foam and apply pressure to the 24DC-PWRCON
- Do not apply too much force be careful not to crack the case