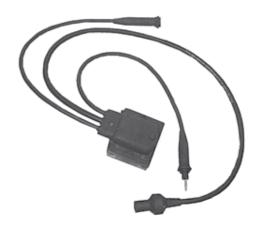

#### **Application**

L-830 / L-831 FAA Approved Series Isolation Transformers are used to isolate high operating voltage for constant current airfield lighting equipment in a series circuit. They are encapsulated and designed to operate efficiently while submerged in water.

### **Key Features**

- Manufactured by ABB or Monroe Integro
- Injection molding ensures low current leakage
- Flat response load curves guarantee constant lamp brilliancy and long life
- Primary and Secondary leads are factory molded
- Isolates fixtures from the high voltage series circuit