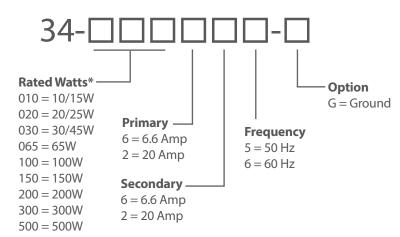

## **Isolation Transformers**



#### **Compliances** (Current Editions)

FAA: AC 150/5345-47, ETL Certified



#### **Application**

L-830 / L-831 FAA Approved Series Isolation Transformers are used to isolate high operating voltage for constant current airfield lighting equipment in a series circuit. They are encapsulated and designed to operate efficiently while submerged in water.

### **Key Features**

- Manufactured by ABB or Monroe Integro
- Injection molding ensures low current leakage
- Flat response load curves guarantee constant lamp brilliancy and long life
- Primary and Secondary leads are factory molded
- Isolates fixtures from the high voltage series circuit

# General Catalog Numbers



<sup>\*</sup> Part numbers based on nominal wattage