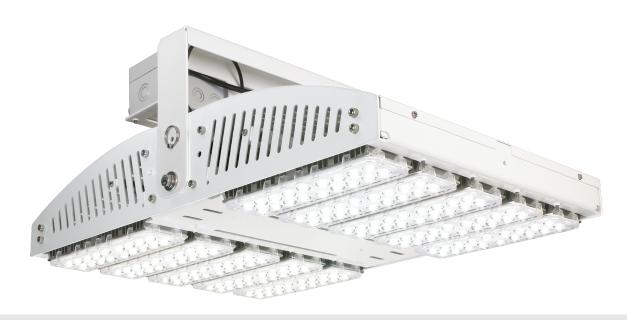

# **High Mast & Area LED Floodlight**

#### **Key Features**

- High Strength, AL5052 Aluminum construction
- Easy Installation and Operation
- Weather-resistant Powder Coat
- Marine Grade Stainless Steel Hardware
- Premium Fixture Enhances Productivity, Safety and Security
- 500 Model Delivers Up To 80,000 Lumens and Replaces 1000W HID Fixtures
- 250 Model Delivers 40,000 Lumens and Replaces 400W HID Fixtures
- High Efficacy Lighting With Greater Than 140 Lumens per Watt