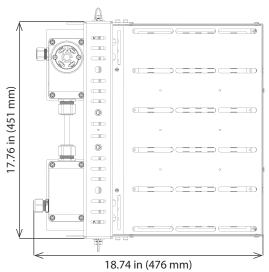

and Operation
- Weather-resistant Powder Coat
- Marine Grade Stainless Steel Hardware
- Premium Fixture Enhances Productivity, Safety and Security
- 500 Model Delivers Up To 80,000 Lumens and Replaces 1000W HID Fixtures
- 250 Model Delivers 40,000 Lumens and Replaces 400W HID Fixtures
- High Efficacy Lighting With Greater Than 140 Lumens per Watt

#### **Light Source**

- Premium LED Modules
- 250 Model, up to 265W and 40,000 lumens
- 500 Model, up to 530W and 80,000 lumens
- CCT: Cool white (5000K), neutral white (4000K)
  (additional color temperatures available upon request)
- UV Resistant, polycarbonate lens

#### **Power Source**

- 90-305 VAC, 50/60 Hz (120-277V)
- 249-528 VAC, 50/60 Hz (277-480V)
- Waterproof to IP67
- 10kA surge protection



# **Specifications**

### 250 Model





## 500 Model