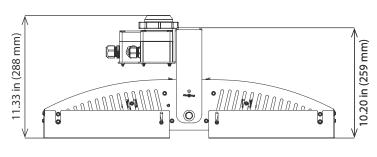

Weather-resistant Powder Coat
- Marine Grade Stainless Steel Hardware
- Premium Fixture Enhances Productivity, Safety and Security
- 500 Model Delivers Up To 80,000 Lumens and Replaces 1000W HID Fixtures
- 250 Model Delivers 40,000 Lumens and Replaces 400W HID Fixtures
- High Efficacy Lighting With Greater Than 140 Lumens per Watt

#### **Light Source**

- Premium LED Modules
- 250 Model, up to 265W and 40,000 lumens
- 500 Model, up to 530W and 80,000 lumens
- CCT: Cool white (5000K), neutral white (4000K)
  (additional color temperatures available upon request)
- UV Resistant, polycarbonate lens

#### **Power Source**

- 90-305 VAC, 50/60 Hz (120-277V)
- 249-528 VAC, 50/60 Hz (277-480V)
- Waterproof to IP67
- 10kA surge protection



# **Specifications**

### 250 Model





## 500 Model