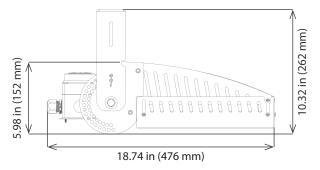

n and Operation
- Weather-resistant Powder Coat
- Marine Grade Stainless Steel Hardware
- Premium Fixture Enhances Productivity, Safety and Security
- 500 Model Delivers Up To 80,000 Lumens and Replaces 1000W HID Fixtures
- 250 Model Delivers 40,000 Lumens and Replaces 400W HID Fixtures
- High Efficacy Lighting With Greater Than 140 Lumens per Watt

#### **Light Source**

- Premium LED Modules
- 250 Model, up to 265W and 40,000 lumens
- 500 Model, up to 530W and 80,000 lumens
- CCT: Cool white (5000K), neutral white (4000K)
  (additional color temperatures available upon request)
- UV Resistant, polycarbonate lens

#### **Power Source**

- 90-305 VAC, 50/60 Hz (120-277V)
- 249-528 VAC, 50/60 Hz (277-480V)
- Waterproof to IP67
- 10kA surge protection



# **Specifications**

### 250 Model





## 500 Model