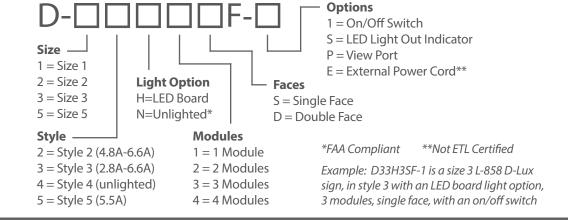

h almost no gap in the assembly
- Environmental forces are shared by legs and cabinet, and not concentrated on hardware
- Each rounded face if made from expertly formed acrylic
- Size 1 & 2 signs available with optional Herculens panel (Herculens panels come factory installed on

- size 3 D-Lux signs)
- Legend panels are connected by translucent panel joints, which are welded together with adhesive and additionally reinforced with stainless steel hardware
- Every module features a top that is designed to easily guide the edge of the panels into place when it is replaced after re-lamping, and is fixed to the sign with 2 turn fasteners - no tools are required for relamping
- Base model brightness controls use technology that has been proven for years in the field

# General Catalog Numbers





## **Specifications**

### **Transformer Requirements: LED Board**

| Transferment Trequiremental 222 Beard |       |         |                   |         |                     |  |
|---------------------------------------|-------|---------|-------------------|---------|---------------------|--|
| Size                                  | Style | Modules | L-830 Transformer | VA Load | <b>Power Factor</b> |  |
| 1                                     | 2     | 1.0     | 65W               | 39      | .93                 |  |
| 1                                     | 2     | 2.0     | 65W               | 44      | .93                 |  |
| 1                                     | 2     | 3.0     | 65W               | 49      | .94                 |  |
| 1