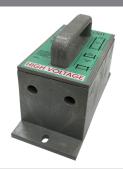

## **S1 Series Cutout**

### **Application**

Installed to isolate the series circuit from the constant current regulator for maintenance or testing easy two position "handle in" and "handle out" to quickly determine cutout status.

### **Key Features**

- Isolates the series circuit from the constant current regulator
- Shorts regulator output for troubleshooting
- Suitable for 6.6 or 20 amp circuits
- Removable handle ensures series circuit is de-energized

- Handle is designed to fit inside a tool box to add a second level of security
- Housing fabricated from durable nonconductive materials