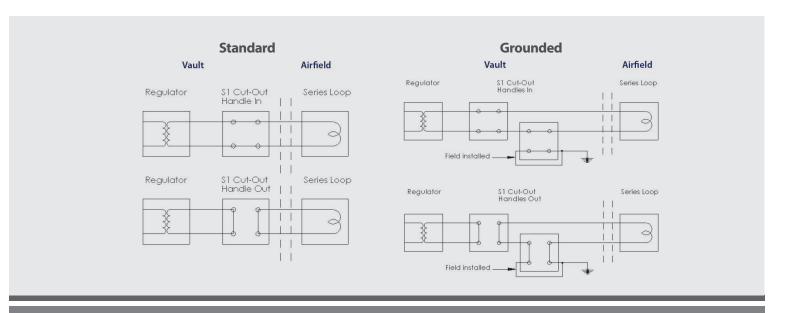

### **Application**

Installed to isolate the series circuit from the constant current regulator for maintenance or testing easy two position "handle in" and "handle out" to quickly determine cutout status.

### **Key Features**

- Isolates the series circuit from the constant current regulator
- Shorts regulator output for troubleshooting
- Suitable for 6.6 or 20 amp circuits
- Removable handle ensures series circuit is de-energized