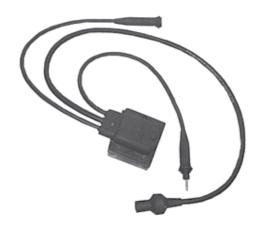

#### **Application**

L-830 / L-831 FAA Approved Series Isolation Transformers are used to isolate high operating voltage for constant current airfield lighting equipment in a series circuit. They are encapsulated and designed to operate efficiently while submerged in water.

### **Key Features**

- Manufactured by ABB or Monroe Integro
- Injection molding ensures low current leakage
- Flat response load curves guarantee constant lamp brilliancy and long life
- Primary and Secondary leads are factory molded
- Isolates fixtures from the high voltage series circuit