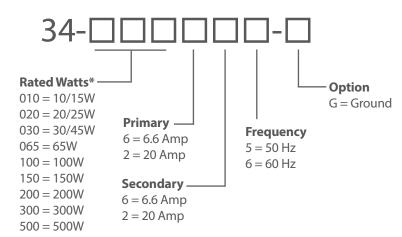

## **Isolation Transformers**



#### **Compliances** (Current Editions)

FAA: AC 150/5345-47, ETL Certified



#### **Application**

L-830 / L-831 FAA Approved Series Isolation Transformers are used to isolate high operating voltage for constant current airfield lighting equipment in a series circuit. They are encapsulated and designed to operate efficiently while submerged in water.

### **Key Features**

- Manufactured by ABB or Monroe Integro
- Injection molding ensures low current leakage
- Flat response load curves guarantee constant lamp brilliancy and long life
- Primary and Secondary leads are factory molded
- Isolates fixtures from the high voltage series circuit

# General Catalog Numbers



<sup>\*</sup> Part numbers based on nominal wattage